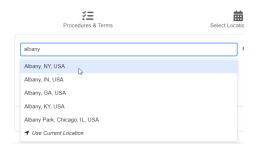

## Having trouble finding a test center? Here is how to search for a test center closest to you:

1. Type in the **Desired Testing City, State** 