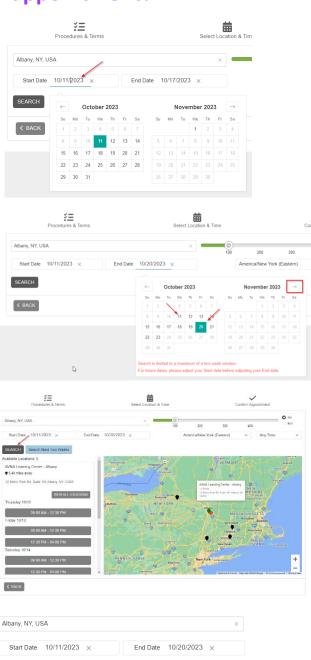

## Having trouble finding a date for your appointment?

1. In order to change the date range, click on the Start Date and select the desired Start Date.

2. Once your Start Date is selected, then click on the End Date and select your desired End Date.

To see future months, click the arrow in the top right corner of the calendar.

**Note:** The date feature will only allow you to view 2 weeks of available appointments options in each search.

3. Click the "Search" button to show the available test centers.

Additionally, click the "View Times" button to see available appointments by date and time.

4. For quick access to future dates, click on the button "Next Two Weeks" to show more available times.

SEARCH Search Next Two Weeks