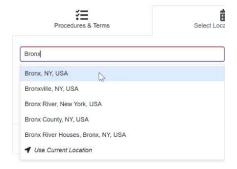

Having trouble finding a test center? Here is how to search for a test

center closest to you:

1. Type in the **Desired Testing City, State** 