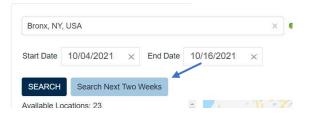

## Having trouble finding a date for your appointment?

1. In order to change the date range, click on the Start Date and select the desired Start Date.

To see future months, click the arrow in the top right corner of the calendar.

**Note:** The date feature will only allow you to view 2 weeks of available appointments options in each search.

3. Click the "Search" button to show the available test centers.

Additionally, click the "View Times" button to see available appointments by date and time.

4. For quick access to future dates, click on the button "Next Two Weeks" to show more available times.