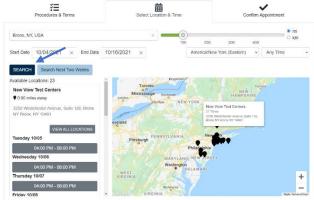

Having trouble finding a test center? Here is how to search for a test

center closest to you:

1. Type in the **Desired Testing City, State** 

## Having trouble finding a date for your appointment?

1. In order to change the date range, click on the Start Date and select the desired Start Date.

To see future months, click the arrow in the top right corner of the calendar.

**Note:** The date feature will only allow you to view 2 weeks of available appointments options in each search.

3. Click the "Search" button to show the available test centers.

Additionally, click the "View Times" button to see available appointments by date and time.

4. For quick access to future dates, click on the button "Next Two Weeks" to show more available times.