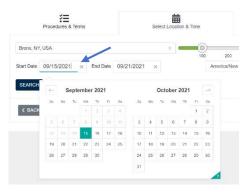

## Having trouble finding a date for your appointment?

1. In order to change the date range, click on the Start Date and select the desired Start Date.

To see future months, click the arrow in the top right corner of the calendar.

**Note:** The date feature will only allow you to view 2 weeks of available appointments options in each search.

3. Click the "Search" button to show the available test centers.

Additionally, click the "View Times" button to see available appointments by date and time.