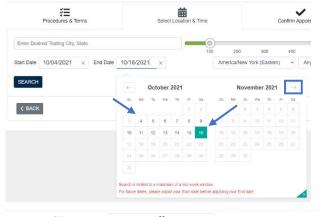

## Having trouble finding a date for your appointment?

1. In order to change the date range, click on the Start Date and select the desired Start Date.

To see future months, click the arrow in the top right corner of the calendar.

**Note:** The date feature will only allow you to view 2 weeks of available appointments options in each search.

3. Click the "Search" button to show the available test centers.

Additionally, click the "View Times" button to see available appointments by date and time.