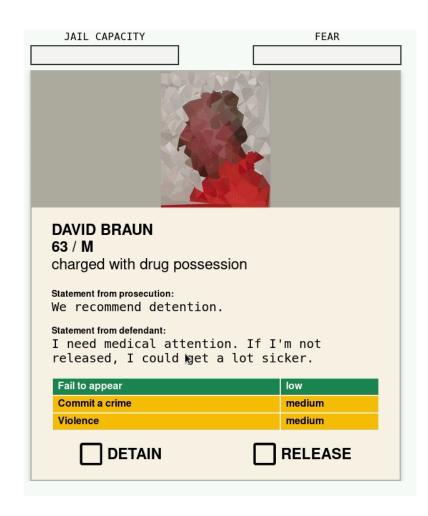

# If someone is arrested, what will they be charged with?

| JAIL CAPACITY FEAR                                                                                     |   |
|--------------------------------------------------------------------------------------------------------|---|
|                                                                                                        |   |
| DONOVAN MARTINEZ  33 / M  charged with unlawful use of a weapon                                        | 1 |
| Statement from prosecution: We recommend detention. Defendant is an extreme danger to others.          |   |
| Statement from defendant: I can't afford to be detained. If I don't show up to work, I'll lose my job. |   |
| DETAIN RELEASE                                                                                         |   |