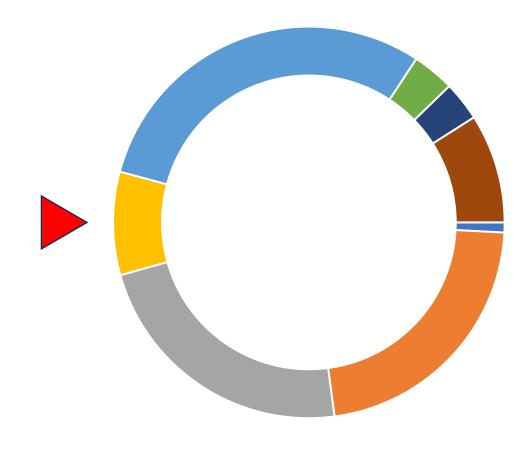

### Charge frequencies, 75 largest urban areas in the US (BJS)

| Murder                   | 67   |
|--------------------------|------|
| Rape                     | 104  |
| Robbery                  | 677  |
| Assault                  | 1157 |
| Burglary                 | 862  |
| Theft                    | 841  |
| Motor vehicle theft      | 257  |
| Forgery                  | 261  |
| Fraud                    | 338  |
| Drug Trafficking         | 1482 |
| Drug Possession          | 1777 |
| Unlawful use of a weapon | 367  |
| Reckless driving         | 416  |

#### If someone is arrested, what will they be charged with?

### Charge frequencies, 75 largest urban areas in the US (BJS)

| Murder                   | 67   | 0.78%  |
|--------------------------|------|--------|
| Rape                     | 104  | 1.21%  |
| Robbery                  | 677  | 7.87%  |
| Assault                  | 1157 | 13.44% |
| Burglary                 | 862  | 10.02% |
| Theft                    | 841  | 9.77%  |
| Motor vehicle theft      | 257  | 2.99%  |
| Forgery                  | 261  | 3.03%  |
| Fraud                    | 338  | 3.93%  |
| Drug Trafficking         | 1482 | 17.22% |
| Drug Possession          | 1777 | 20.65% |
| Unlawful use of a weapon | 367  | 4.26%  |
| Reckless driving         | 416  | 4.83%  |

Randomly select a charge based on frequency.