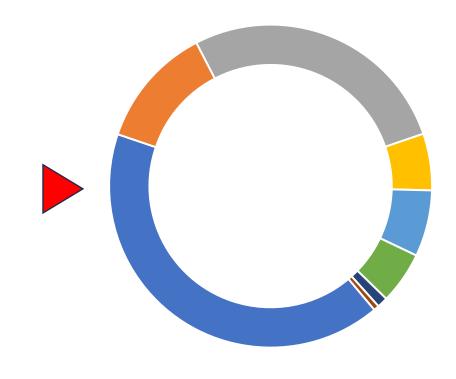

## If someone is arrested, what is the lead charge likely to be?

| Homicide                     | 15,805  | 0.83%  |
|------------------------------|---------|--------|
| <b>Controlled Substances</b> | 420,495 | 22.08% |
| Assault                      | 433,278 | 22.75% |
| Burglary                     | 162,364 | 8.52%  |
| Theft                        | 572,933 | 30.08% |
| Fraud + Forgery              | 66,351  | 3.48%  |
| Unlawful use of a weapon     | 61,750  | 3.24%  |
| Reckless Driving             | 171,769 | 9.02%  |

## If someone is arrested, what is the lead charge likely to be?

| Homicide                 | 15,805  | 0.83%  |
|--------------------------|---------|--------|
| Controlled Substances    | 420,495 | 22.08% |
| Assault                  | 433,278 | 22.75% |
| Burglary                 | 162,364 | 8.52%  |
| Theft                    | 572,933 | 30.08% |
| Fraud + Forgery          | 66,351  | 3.48%  |
| Unlawful use of a weapon | 61,750  | 3.24%  |
| Reckless Driving         | 171,769 | 9.02%  |