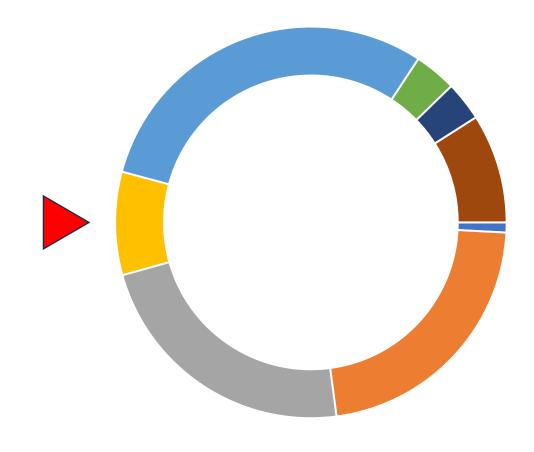

### Charge frequencies, 75 largest urban areas in the US (BJS)

| Murder                   | 67   |
|--------------------------|------|
| Rape                     | 104  |
| Robbery                  | 677  |
| Assault                  | 1157 |
| Burglary                 | 862  |
| Theft                    | 841  |
| Motor vehicle theft      | 257  |
| Forgery                  | 261  |
| Fraud                    | 338  |
| Drug Trafficking         | 1482 |
| Drug Possession          | 1777 |
| Unlawful use of a weapon | 367  |
| Reckless driving         | 416  |

#### If someone is arrested, what will they be charged with?

### Charge frequencies, 75 largest urban areas in the US (BJS)

| Murder                   | 67   | 0.78%  |
|--------------------------|------|--------|
| Rape                     | 104  | 1.21%  |
| Robbery                  | 677  | 7.87%  |
| Assault                  | 1157 | 13.44% |
| Burglary                 | 862  | 10.02% |
| Theft                    | 841  | 9.77%  |
| Motor vehicle theft      | 257  | 2.99%  |
| Forgery                  | 261  | 3.03%  |
| Fraud                    | 338  | 3.93%  |
| Drug Trafficking         | 1482 | 17.22% |
| Drug Possession          | 1777 | 20.65% |
| Unlawful use of a weapon | 367  | 4.26%  |
| Reckless driving         | 416  | 4.83%  |

Randomly select a charge based on frequency.