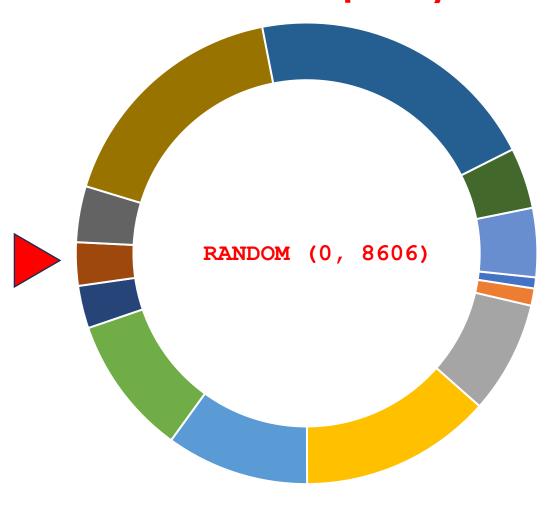

someone is arrested, what will they be charged with?



### Charge frequencies, 75 largest urban areas in the US (BJS)

| Murder                   | 67   | 0.78%  |
|--------------------------|------|--------|
| Rape                     | 104  | 1.21%  |
| Robbery                  | 677  | 7.87%  |
| Assault                  | 1157 | 13.44% |
| Burglary                 | 862  | 10.02% |
| Theft                    | 841  | 9.77%  |
| Motor vehicle theft      | 257  | 2.99%  |
| Forgery                  | 261  | 3.03%  |
| Fraud                    | 338  | 3.93%  |
| Drug Trafficking         | 1482 | 17.22% |
| Drug Possession          | 1777 | 20.65% |
| Unlawful use of a weapon | 367  | 4.26%  |
| Reckless driving         | 416  | 4.83%  |



Randomly select a charge based on frequency.



#### If someone is arrested, what will they be charged with?





JAIL CAPACITY

FEAR



#### **DONOVAN MARTINEZ**

33 / M

charged with unlawful use of a weapon

#### Statement from prosecution:

We recommend detention. Defendant is an extreme danger to others.

#### Statement from defendant:

I can't afford to be detained. If I don't show up to work, I'll lose my job.



RELEASE

# What if we want a fake charge sheet?

# What if we want a fake charge sheet?



#### TREVOR CASTRO

Age

53

Sex

M

Race/Ethnicity

#### **Current charges**

Burglary

Burglary

Felony Theft, 2nd Degree

Felony Theft, 3rd Degree

#### **Criminal history**

Arrest Year: 2012

Felony Theft, 3rd degree Conditionally Dismissed

Assault Guilty

Failures to appear: 0

Arrest Year: 2022

Disorderly Conduct Conditi