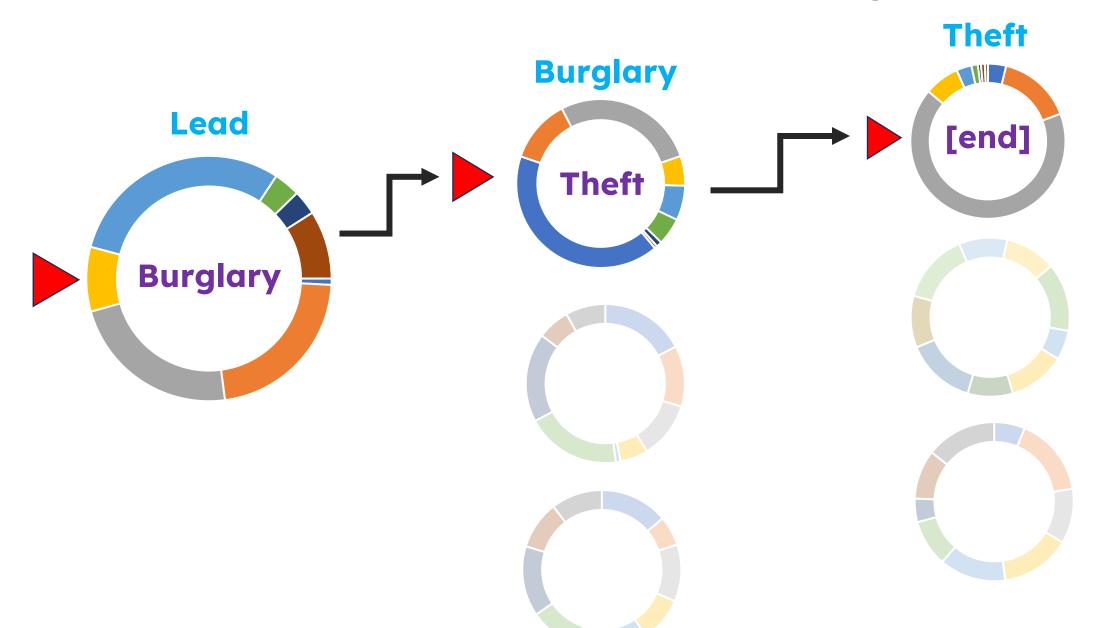

## If someone is arrested, what is the lead charge likely to be?

| Homicide                     | 15,805  | 0.83%  |
|------------------------------|---------|--------|
| <b>Controlled Substances</b> | 420,495 | 22.08% |
| Assault                      | 433,278 | 22.75% |
| Burglary                     | 162,364 | 8.52%  |
| Theft                        | 572,933 | 30.08% |
| Fraud + Forgery              | 66,351  | 3.48%  |
| Unlawful use of a weapon     | 61,750  | 3.24%  |
| Reckless Driving             | 171,769 | 9.02%  |

## If someone is arrested, what is the lead charge likely to be?

| Homicide                 | 15,805  | 0.83%  |
|--------------------------|---------|--------|
| Controlled Substances    | 420,495 | 22.08% |
| Assault                  | 433,278 | 22.75% |
| Burglary                 | 162,364 | 8.52%  |
| Theft                    | 572,933 | 30.08% |
| Fraud + Forgery          | 66,351  | 3.48%  |
| Unlawful use of a weapon | 61,750  | 3.24%  |
| Reckless Driving         | 171,769 | 9.02%  |

## If someone is charged with burglary, what is the next charge likely to be?

|                |        | _      |
|----------------|--------|--------|
| Theft          | 80,142 | 41.32% |
| Trespass       | 23,641 | 12.19% |
| [none]         | 53,045 | 27.35% |
| Evading Arrest | 11,022 | 5.68%  |
| Burglary       | 12,893 | 6.65%  |
| Assault        | 10,121 | 5.22%  |
| Weapons        | 2,068  | 1.07%  |
| Kidnapping     | 1,033  | 0.53%  |

## If someone is charged with burglary, what is the next charge likely to be?

| Theft          | 80142 | 41.32% |
|----------------|-------|--------|
| Trespass       | 23641 | 12.19% |
| [none]         | 53045 | 27.35% |
| Evading Arrest | 11022 | 5.68%  |
| Burglary       | 12893 | 6.65%  |
| Assault        | 10121 | 5.22%  |
| Weapons        | 2068  | 1.07%  |
| Kidnapping     | 1033  | 0.53%  |

## If someone is charged with theft, what will the next charge be?

| Fraud       | 32175  | 3.81%  |
|-------------|--------|--------|
| Theft       | 130506 | 15.44% |
| [none]      | 564881 | 66.85% |
| Evading     | 61815  | 7.31%  |
| Trespass    | 26709  | 3.16%  |
| Burglary    | 11275  | 1.33%  |
| Weapons     | 5544   | 0.66%  |
| Obstructing | 6799   | 0.80%  |