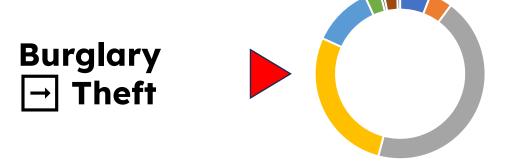

## If someone is charged with burglary, what is the next charge likely to be?

|                |        | _      |
|----------------|--------|--------|
| Theft          | 80,142 | 41.32% |
| Trespass       | 23,641 | 12.19% |
| [none]         | 53,045 | 27.35% |
| Evading Arrest | 11,022 | 5.68%  |
| Burglary       | 12,893 | 6.65%  |
| Assault        | 10,121 | 5.22%  |
| Weapons        | 2,068  | 1.07%  |
| Kidnapping     | 1,033  | 0.53%  |

## If someone is charged with burglary, what is the next charge likely to be?

| Theft          | 80142 | 41.32% |
|----------------|-------|--------|
| Trespass       | 23641 | 12.19% |
| [none]         | 53045 | 27.35% |
| Evading Arrest | 11022 | 5.68%  |
| Burglary       | 12893 | 6.65%  |
| Assault        | 10121 | 5.22%  |
| Weapons        | 2068  | 1.07%  |
| Kidnapping     | 1033  | 0.53%  |