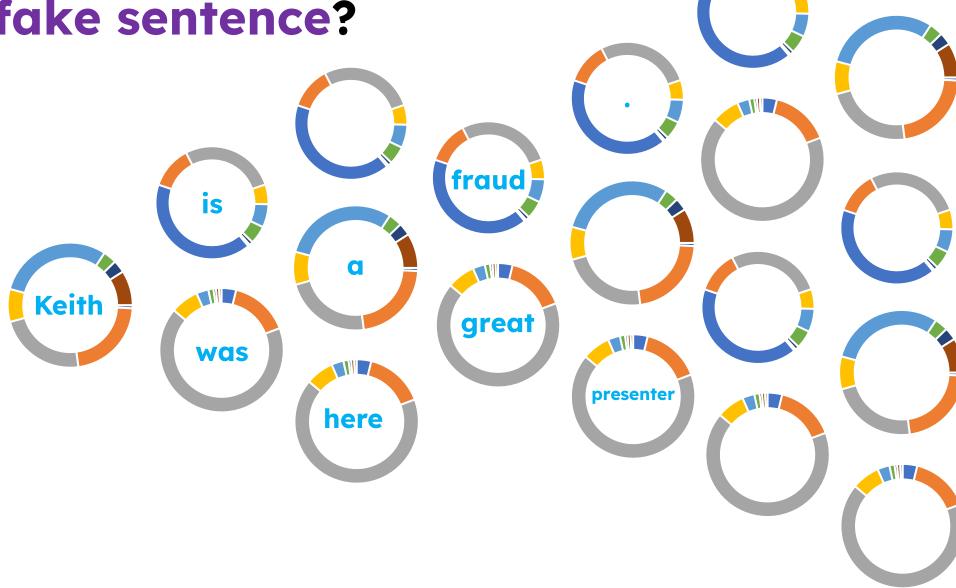

### How do we build a fake sentence?

#### How do we build a fake sentence?

```
Lebron James is "a basketball player" 41.4% "an athlete" 22.7%
```

"a billionaire" 11.6%

"a member of the LA Lakers" 7.3%

"a forward on the Heat" 3.5%

"an Akron native" 2.8%

"a four-time NBA champion" 1.1%