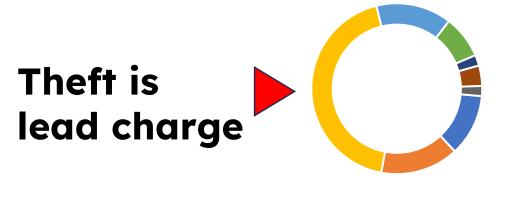

## If someone is arrested, what is the lead charge likely to be?

| Homicide                     | 15,805  | 0.83%  |
|------------------------------|---------|--------|
| <b>Controlled Substances</b> | 420,495 | 22.08% |
| Assault                      | 433,278 | 22.75% |
| Burglary                     | 162,364 | 8.52%  |
| Theft                        | 572,933 | 30.08% |
| Fraud + Forgery              | 66,351  | 3.48%  |
| Unlawful use of a weapon     | 61,750  | 3.24%  |
| Reckless Driving             | 171,769 | 9.02%  |

## If someone is arrested, what is the lead charge likely to be?

| Homicide                 | 15,805  | 0.83%  |
|--------------------------|---------|--------|
| Controlled Substances    | 420,495 | 22.08% |
| Assault                  | 433,278 | 22.75% |
| Burglary                 | 162,364 | 8.52%  |
| Theft                    | 572,933 | 30.08% |
| Fraud + Forgery          | 66,351  | 3.48%  |
| Unlawful use of a weapon | 61,750  | 3.24%  |
| Reckless Driving         | 171,769 | 9.02%  |