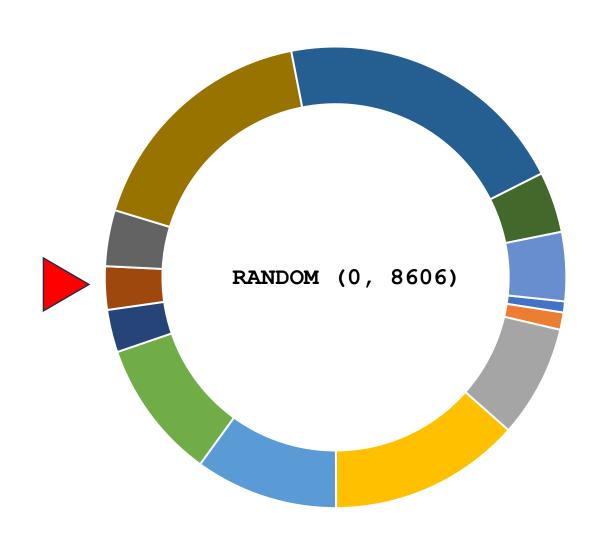

e frequencies, 75 largest urban areas in the US (BJS)

| Murder                   | 67   | 0.78%  |
|--------------------------|------|--------|
| Rape                     | 104  | 1.21%  |
| Robbery                  | 677  | 7.87%  |
| Assault                  | 1157 | 13.44% |
| Burglary                 | 862  | 10.02% |
| Theft                    | 841  | 9.77%  |
| Motor vehicle theft      | 257  | 2.99%  |
| Forgery                  | 261  | 3.03%  |
| Fraud                    | 338  | 3.93%  |
| Drug Trafficking         | 1482 | 17.22% |
| Drug Possession          | 1777 | 20.65% |
| Unlawful use of a weapon | 367  | 4.26%  |
| Reckless driving         | 416  | 4.83%  |



Randomly select a charge based on frequency.



#### If someone is arrested, what will they be charged with?





JAIL CAPACITY

FEAR



#### **DONOVAN MARTINEZ**

33 / M

charged with unlawful use of a weapon

#### Statement from prosecution:

We recommend detention. Defendant is an extreme danger to others.

#### Statement from defendant:

I can't afford to be detained. If I don't show up to work, I'll lose my job.



RELEASE

# What if we want a fake charge sheet?

# What if we want a fake charge sheet?



#### TREVOR CASTRO

Age

53

Sex

M

Race/Ethnicity

#### **Current charges**

Burglary

Burglary

Felony Theft, 2nd Degree

Felony Theft, 3rd Degree

#### **Criminal history**

Arrest Year: 2012

Felony Theft, 3rd degree Conditionally Dismissed

Assault Guilty

Failures to appear: 0

Arrest Year: 2022

Disorderly Conduct Conditionally Dismissed

Failures to appear: 0

### We need iii more data