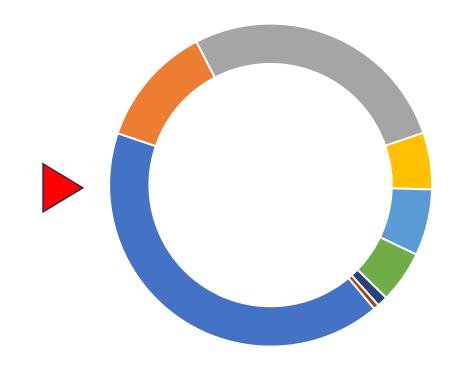

## If someone is arrested, what is the lead charge likely to be?

| Homicide                     | 15,805  | 0.83%  |
|------------------------------|---------|--------|
| <b>Controlled Substances</b> | 420,495 | 22.08% |
| Assault                      | 433,278 | 22.75% |
| Burglary                     | 162,364 | 8.52%  |
| Theft                        | 572,933 | 30.08% |
| Fraud + Forgery              | 66,351  | 3.48%  |
| Unlawful use of a weapon     | 61,750  | 3.24%  |
| Reckless Driving             | 171,769 | 9.02%  |

## If someone is arrested, what is the lead charge likely to be?

| Homicide                 | 15,805  | 0.83%  |
|--------------------------|---------|--------|
| Controlled Substances    | 420,495 | 22.08% |
| Assault                  | 433,278 | 22.75% |
| Burglary                 | 162,364 | 8.52%  |
| Theft                    | 572,933 | 30.08% |
| Fraud + Forgery          | 66,351  | 3.48%  |
| Unlawful use of a weapon | 61,750  | 3.24%  |
| Reckless Driving         | 171,769 | 9.02%  |