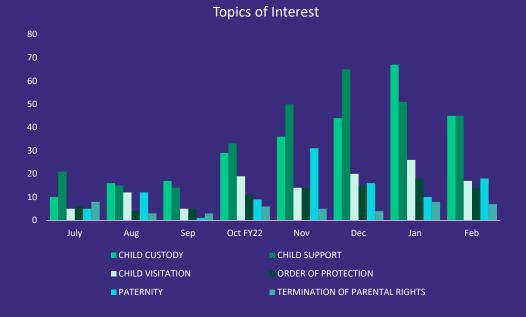

**Completed Navigator Sessions** JUNY hus centenner oct frit hoverher becenter servery testingy ward