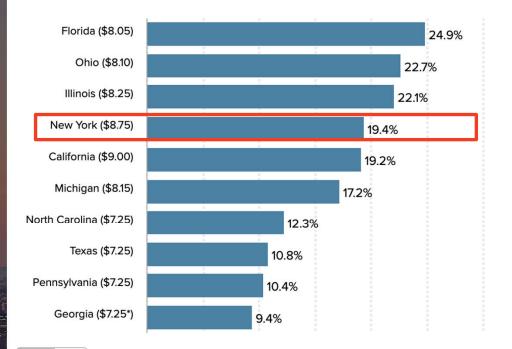

# ~3.1 Million Immigrants +1 Million Buildings +35,000 Restaurants ~\$3.2 Billion in Wages are Stolen

Share of low-wage minimum-wage-eligible workers experiencing minimum wage violations, by state

Chart Data

\*Workers in Georgia covered by the FLSA are subject to the federal minimum wage of \$7.25. Workers exempt from the FLSA but covered under Georgia's state minimum wage law have a minimum wage of \$5.15.

**Note:** The 2015 minimum wage for each state is shown in parentheses. "Low-wage minimum-wage-eligible workers" includes all minimum-wage-eligible workers in the bottom quintile of wage earners in each state. ...

Source: EPI analysis of Current Population Survey Outgoing Rotation Group data, 2013–2015