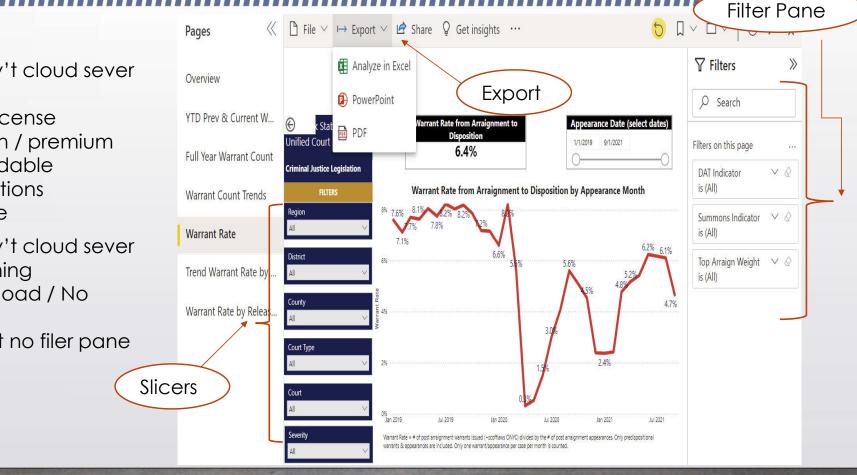

#### Presenting Complex Court Data in Consumable Formats

**Presenter Contacts** 

Karen Kane, Director of Court Research: <u>kkane@nycourts.gov</u>

Carolyn Cadoret, Principal Management Analyst: <u>ccadoret@nycourts.gov</u>