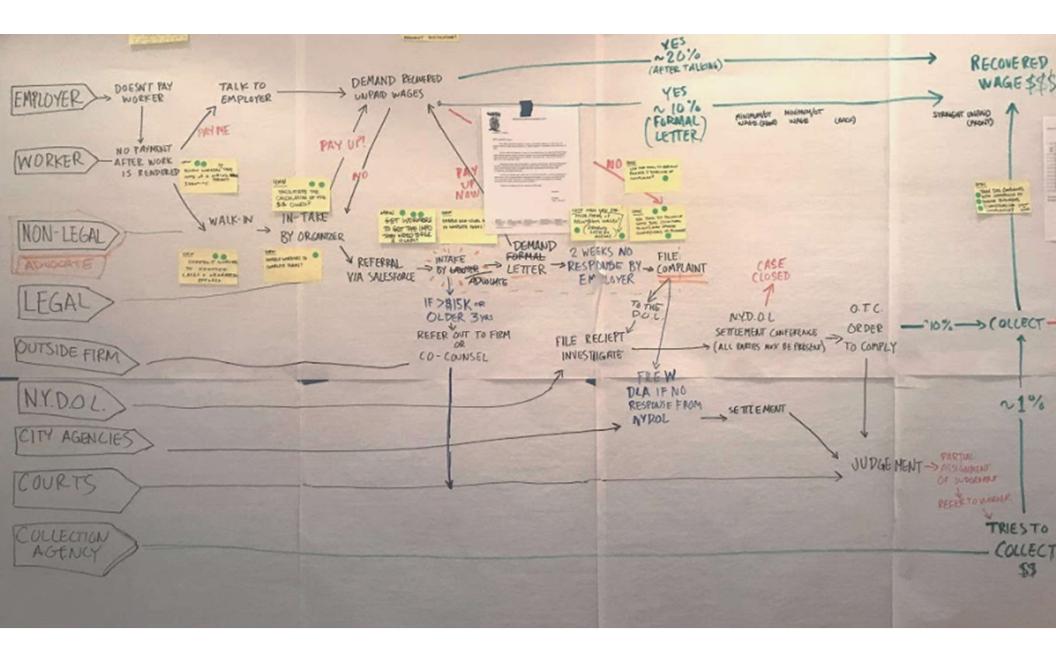

## **HOW IT WORKS**

Worker learns about wage theft through outreach Advocate helps worker answer questions using ¡Reclamo!

;Reclamo! completes wage claim form and demand letter Wage claim filed with Dept of Labor (DOL) Claim investigated by DOL

Wages Recovered

Data from multiple claims is gathered and analyzed for insights on advocacy

iRECLAMO!

Data informs <u>Organizing</u>, <u>Enforcement</u>, & <u>Policy Change!</u>