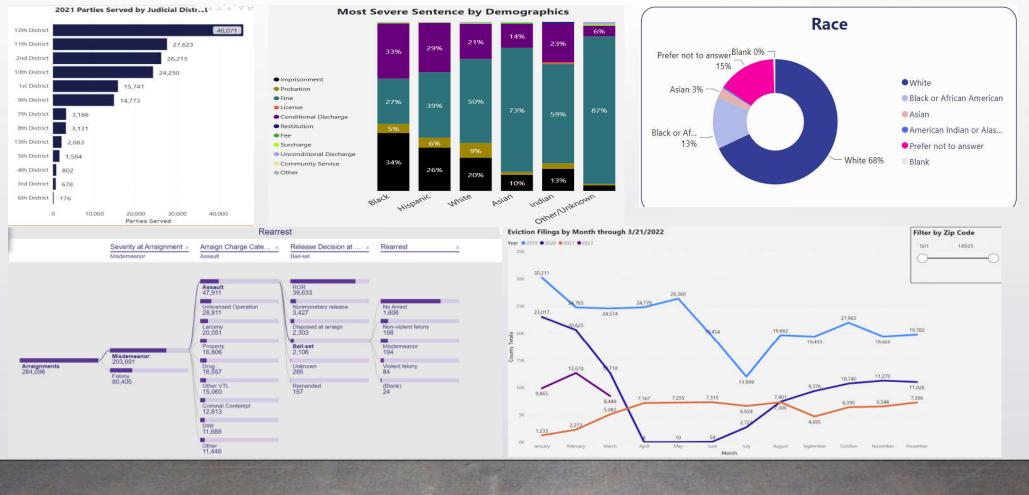

#### Presenting Complex Court Data in Consumable Formats

**Presenter Contacts** 

Karen Kane, Director of Court Research: <u>kkane@nycourts.gov</u>

Carolyn Cadoret, Principal Management Analyst: <u>ccadoret@nycourts.gov</u>