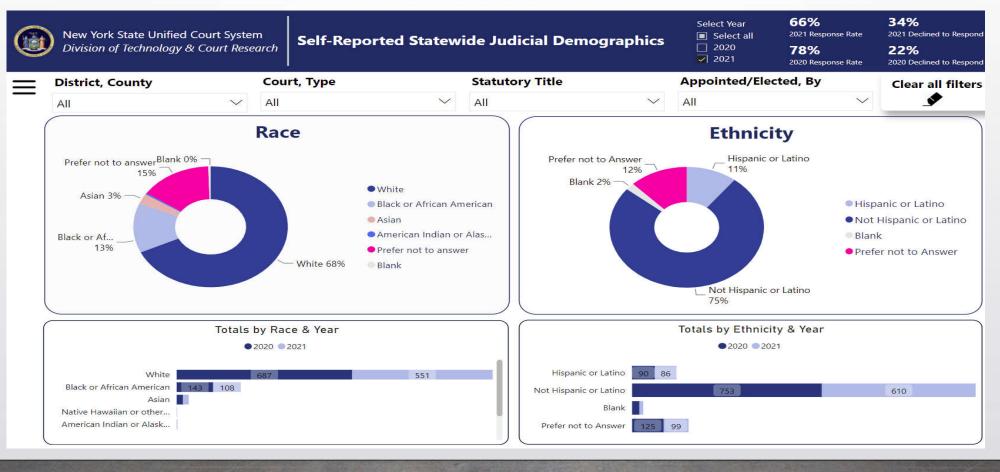

#### **Presenting Complex Court Data**

• Karen Kane & Carolyn Cadoret – NY Court Research

#### Presenting Complex Court Data in Consumable Formats

**Presenter Contacts** 

Karen Kane, Director of Court Research: <u>kkane@nycourts.gov</u>

Carolyn Cadoret, Principal Management Analyst: <u>ccadoret@nycourts.gov</u>