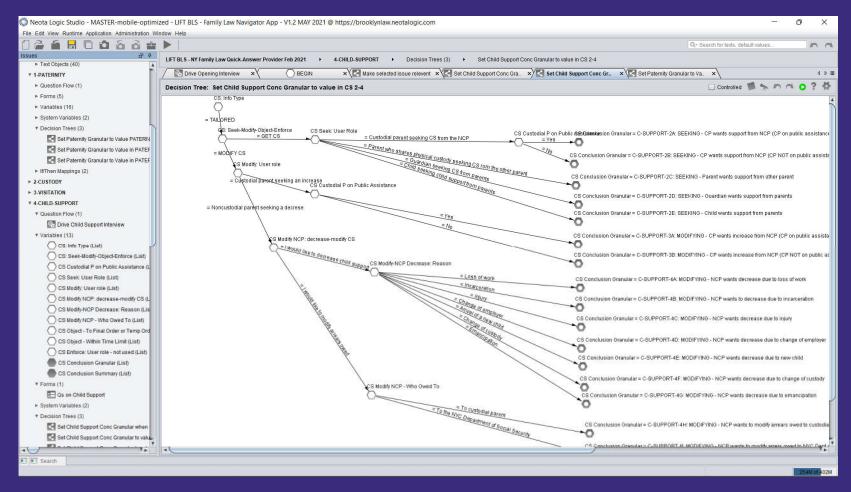

#### LIFT NY Family Law Navigator Tailored information on your child support question What are you looking to do? GET child support for the child I have custody of OBJECT to a child support order MODIFY a child support order due to changed circumstances

#### What are you looking to do?

- I would like to have my future child support payments DECREASED
- <sup>O</sup> I would like to MODIFY THE ARREARS (past due child support) that I owe

#### Which best describes the REASON you want to decrease the child support you pay?

- Loss of work
- Incarceration
- <sup>○</sup> Injury
- $^{\bigcirc}$  Change of employer
- $^{\bigcirc}$  Arrival of a new child
- $^{\bigcirc}$  Change of custody
- Emancipation