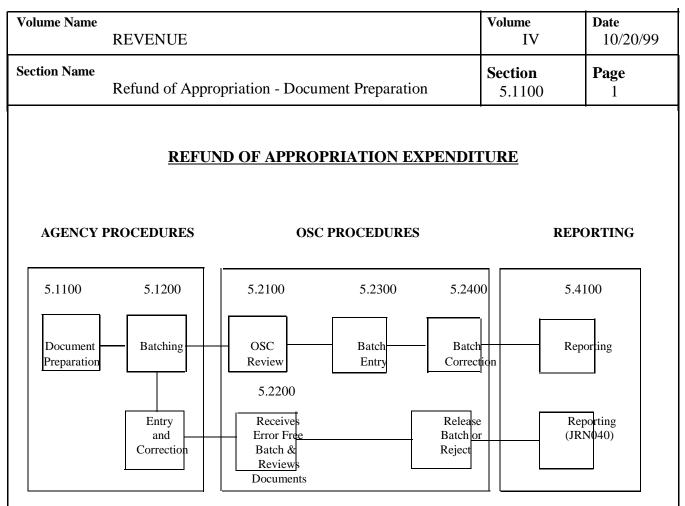

#### User Procedure Manual

The <u>Document Preparation</u> procedure describes the steps required to accurately complete the Refund of Appropriation Expenditure document (AC 1286), and *if needed*, the Payee Continuation (AC 2395); the Receipts Continuation (AC 2399), or the Receipts Continuation With Tail (AC 2399A) forms. The procedures that follow are performed by the agency prior to the documents being entered and suspended by the agency (*preferred*) <u>or</u> sent to OSC for review and processing.

All documents will be reviewed and approved by OSC-Bureau of Accounting Operations personnel prior to being released for posting to appropriation accounts.

| Volume Name<br>REV                         | VENUE                       |                                     |                                                                                                                                                                                                                                                                                                                                                                                                                                                                                                                                                                                                                                                                                                                                                                                                                                                                                                                                                                                                                                                                                                                                                                                                                                                                                                                                                    | Volume<br>IV                                                                                                                                                                                                                                                                                                                                                                                                                                                                                                                                                                                                                                                                                                                                                                                                                                                                                                                                                                                                                                                                                                                                                                                                      | <b>Date</b> 10/20/99                                                                                                                                                                                                                                                                                                                                                                                                                                                                                                                                                                                  |
|--------------------------------------------|-----------------------------|-------------------------------------|----------------------------------------------------------------------------------------------------------------------------------------------------------------------------------------------------------------------------------------------------------------------------------------------------------------------------------------------------------------------------------------------------------------------------------------------------------------------------------------------------------------------------------------------------------------------------------------------------------------------------------------------------------------------------------------------------------------------------------------------------------------------------------------------------------------------------------------------------------------------------------------------------------------------------------------------------------------------------------------------------------------------------------------------------------------------------------------------------------------------------------------------------------------------------------------------------------------------------------------------------------------------------------------------------------------------------------------------------|-------------------------------------------------------------------------------------------------------------------------------------------------------------------------------------------------------------------------------------------------------------------------------------------------------------------------------------------------------------------------------------------------------------------------------------------------------------------------------------------------------------------------------------------------------------------------------------------------------------------------------------------------------------------------------------------------------------------------------------------------------------------------------------------------------------------------------------------------------------------------------------------------------------------------------------------------------------------------------------------------------------------------------------------------------------------------------------------------------------------------------------------------------------------------------------------------------------------|-------------------------------------------------------------------------------------------------------------------------------------------------------------------------------------------------------------------------------------------------------------------------------------------------------------------------------------------------------------------------------------------------------------------------------------------------------------------------------------------------------------------------------------------------------------------------------------------------------|
| Section Name<br>Refi                       | fund of Appropriation       | on - Document F                     | Preparation                                                                                                                                                                                                                                                                                                                                                                                                                                                                                                                                                                                                                                                                                                                                                                                                                                                                                                                                                                                                                                                                                                                                                                                                                                                                                                                                        | <b>Section</b> 5.1100                                                                                                                                                                                                                                                                                                                                                                                                                                                                                                                                                                                                                                                                                                                                                                                                                                                                                                                                                                                                                                                                                                                                                                                             | Page 2                                                                                                                                                                                                                                                                                                                                                                                                                                                                                                                                                                                                |
| AC 2399 (Hrv. 4/82) STATE OF<br>NEW YORK R |                             | Document Ref. No.                   | AC 2399A (Br. 4/42)<br>OF RECEI<br>OF<br>Displaying Agency<br>A<br>Dent: Cost Center Ver. Vr. Object Accumulation<br>(MAI) (DD) (VV) (MAI) (DD)<br>Description<br>Description<br>Description<br>Description<br>Description<br>Description<br>Description<br>Description<br>Description<br>Description<br>Description<br>Description<br>Description<br>Description<br>Description<br>Description<br>Description<br>Description<br>Description<br>Description<br>Description<br>Description<br>Description<br>Description<br>Description<br>Description<br>Description<br>Description<br>Description<br>Description<br>Description<br>Description<br>Description<br>Description<br>Description<br>Description<br>Description<br>Description<br>Description<br>Description<br>Description<br>Description<br>Description<br>Description<br>Description<br>Description<br>Description<br>Description<br>Description<br>Description<br>Description<br>Description<br>Description<br>Description<br>Description<br>Description<br>Description<br>Description<br>Description<br>Description<br>Description<br>Description<br>Description<br>Description<br>Description<br>Description<br>Description<br>Description<br>Description<br>Description<br>Description<br>Description<br>Description<br>Description<br>Description<br>Description<br>Description | IPTS CONTINUATION           WITH TAIL         Agency Cold           61         Annount         Origination           62         Annount         Origination           63         Annount         Origination           64         B         Image: Cold and annount         Origination           67         Annount         Origination         Origination           70         Annount         Origination         Origination           1         C         Subledger         Image: Cold and annount         Origination           1         C         Subledger         Image: Cold annount         Origination         Origination           1         C         Subledger         Image: Cold annount         Origination         Origination           0         C         Annount         Origination         Origination         Origination           1         C         Subledger         Image: Cold annount         Origination         Origination           1         C         Subledger         Image: Cold annount         Origination         Origination           1         C         Subledger         Image: Cold annount         Origination         Origination           1         C | Document No.           Data           Data           Data           Data           Contract           Data           Optional           Optional |
|                                            | Total Receipts<br>This Page | REPORT THIS AMOUNT<br>ON FIRST PAGE | Description<br>TOTAL RECE<br>THIS PAGE                                                                                                                                                                                                                                                                                                                                                                                                                                                                                                                                                                                                                                                                                                                                                                                                                                                                                                                                                                                                                                                                                                                                                                                                                                                                                                             |                                                                                                                                                                                                                                                                                                                                                                                                                                                                                                                                                                                                                                                                                                                                                                                                                                                                                                                                                                                                                                                                                                                                                                                                                   | REPORT THIS AMOUNT                                                                                                                                                                                                                                                                                                                                                                                                                                                                                                                                                                                    |
|                                            | ose                         |                                     |                                                                                                                                                                                                                                                                                                                                                                                                                                                                                                                                                                                                                                                                                                                                                                                                                                                                                                                                                                                                                                                                                                                                                                                                                                                                                                                                                    |                                                                                                                                                                                                                                                                                                                                                                                                                                                                                                                                                                                                                                                                                                                                                                                                                                                                                                                                                                                                                                                                                                                                                                                                                   | ON FIRST PAGE                                                                                                                                                                                                                                                                                                                                                                                                                                                                                                                                                                                         |